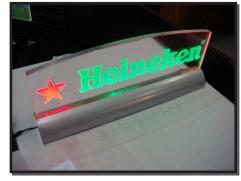

## Features & Benefits

The Edge Lit LED 1/2 Round and 1/4 Round profiles are designed to accept 1/2" thick clear face material. The opening is .500" +/- .038". The Edge Lit has provisions for Spring Pins that will hold the face material in place resting above the LED's, preventing the weight of the face material from damaging the LED's. The Edge Lit is commonly used for desktop applications, hanging from ceilings and mounted to walls.

- Spring Pin spacing Every 12" on center
- Check with your LED provider for spacing distance from the LED's to the bottom pf the face material
- •LED's not included