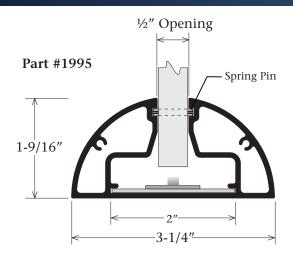

Edge Lit LED 1/2 Round - Part #1995 Edge Lit LED 1/4 Round - Part #1996 Kit Designation - K1995 Kit Designation - K1996

## Features & Benefits

The Edge Lit LED 1/2 Round and 1/4 Round profiles are designed to accept 1/2" thick clear face material. The opening is .500" +/- .038". The Edge Lit has provisions for Spring Pins that will hold the face material in place resting above the LED's, preventing the weight of the face material from damaging the LED's. The Edge Lit is commonly used for desktop applications, hanging from ceilings and mounted to walls.

- Spring Pin spacing Every 12" on center
- Check with your LED provider for spacing distance from the LED's to the bottom pf the face material
- •LED's not included