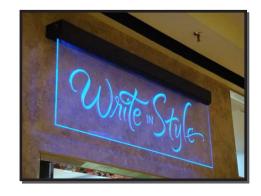

## Features & Benefits

The Edge Lit LED 1/2 Round and 1/4 Round profiles are designed to accept 1/2" thick clear face material. The opening is .500" +/- .038". The Edge Lit has provisions for Spring Pins that will hold the face material in place resting above the LED's, preventing the weight of the face material from damaging the LED's. The Edge Lit is commonly used for desktop applications, hanging from ceilings and mounted to walls.