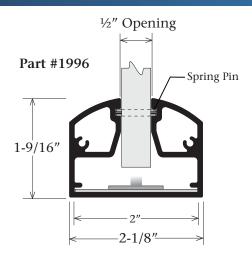

Edge Lit LED 1/2 Round - Part #1995 Edge Lit LED 1/4 Round - Part #1996 Kit Designation - K1995 Kit Designation - K1996

## Features & Benefits

The Edge Lit LED 1/2 Round and 1/4 Round profiles are designed to accept 1/2" thick clear face material. The opening is .500" +/- .038". The Edge Lit has provisions for Spring Pins that will hold the face material in place resting above the LED's, preventing the weight of the face material from damaging the LED's. The Edge Lit is commonly used for desktop applications, hanging from ceilings and mounted to walls.

- Spring Pin spacing Every 12" on center
- Check with your LED provider for spacing distance from the LED's to the bottom pf the face material
- •LED's not included